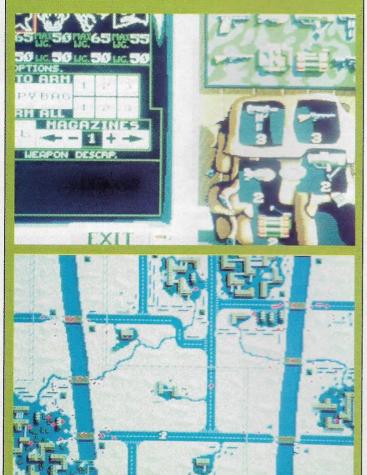

### SPECIAL F

Forces encompasses strategy, action, drug deals and a powerful juncta take-over. Your task is to lead a crack squad of commandos, with the main objective being to restore order.

Commanding your squad you fight in the desert, through temperate jungles, your success in each mission directly relating to the next section of the mission. It's a game of strategy and battle tactics.

The game is to published by Microprose on Amiga and ST in early '92 and is being programmed by Sleepless Knights.